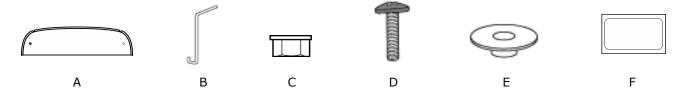

#### 4. KIT CONTENTS:

| Item | QTY | Description                                    |
|------|-----|------------------------------------------------|
| Α    | 1   | Moon Roof Wind Deflector                       |
| В    | 2   | Metal Clip                                     |
| С    | 2   | Nut                                            |
| D    | 2   | Screw                                          |
| Е    | 2   | Shoulder Washer                                |
| F    | 2   | Abrasive Resistant Tape                        |
| G    | 1   | Alcohol Wipe                                   |
| Н    | 1   | Installation Instructions Replacement Template |